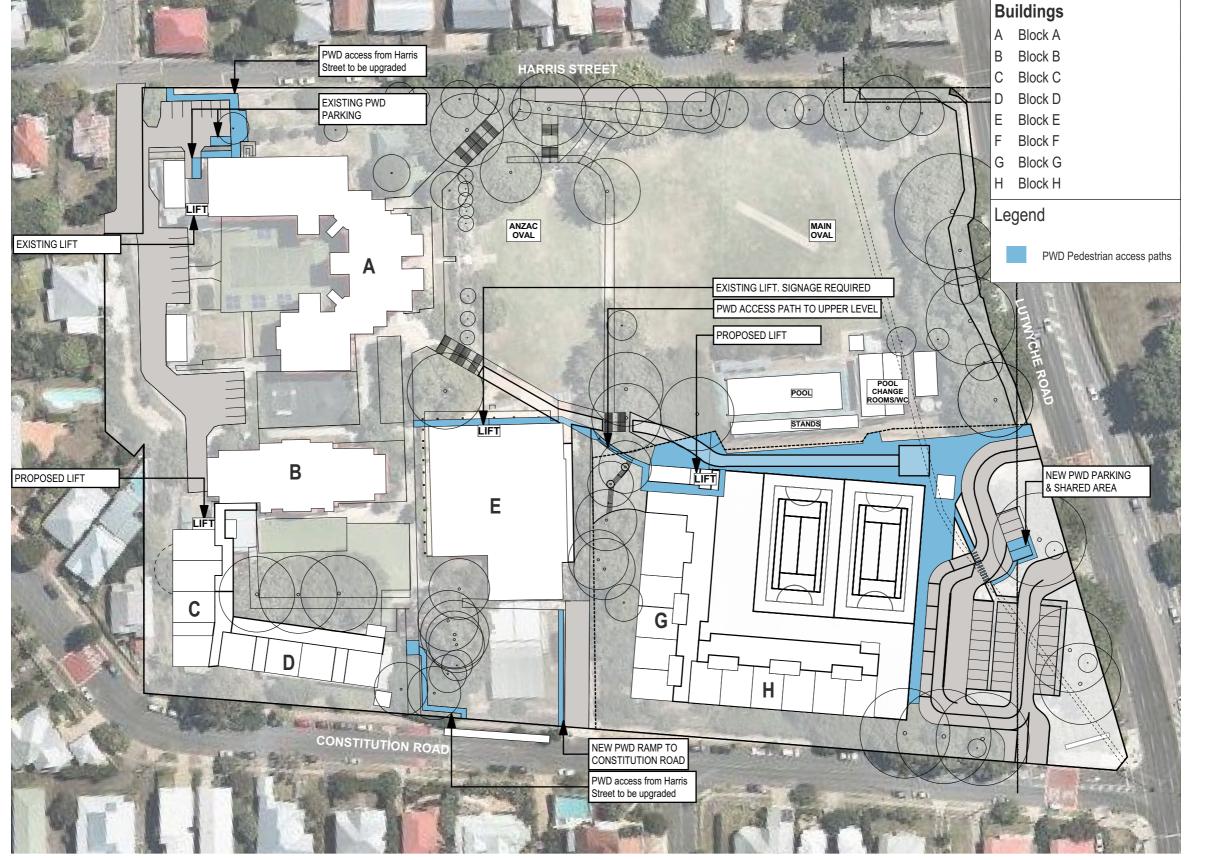

# 3.5 Master Plan PWD Pedestrian Access Overlay

MASTER PLAN - PWD PEDESTRIAN ACCESS