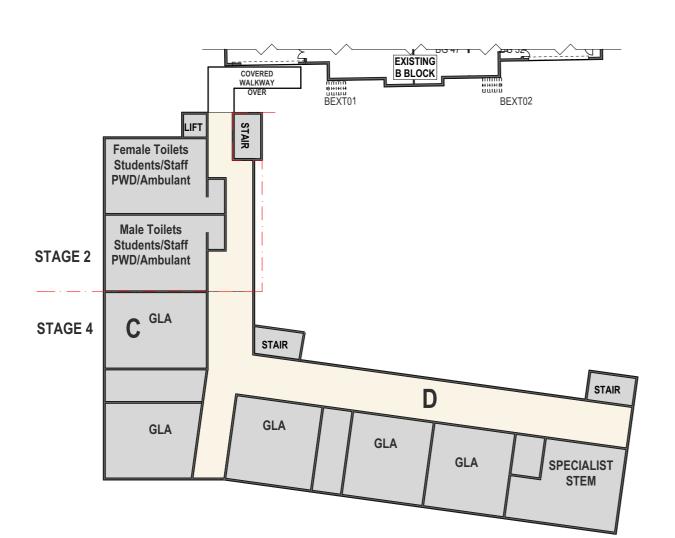

# 4.3 Master Plan C & D-Block Plans

TO BE DEMOLISHED

PROPOSED C & D BLOCK - LEVEL 1/

PART A - Master Plan Harris Lane, Windsor

C & D Block Plans

| Scale @ A3     | Drawn:         | Checked |
|----------------|----------------|---------|
| 1:400          | EA/DZ          | EA      |
| Project Number | Drawing Number | Issue   |
| H2680WIN       | SD013          | L       |