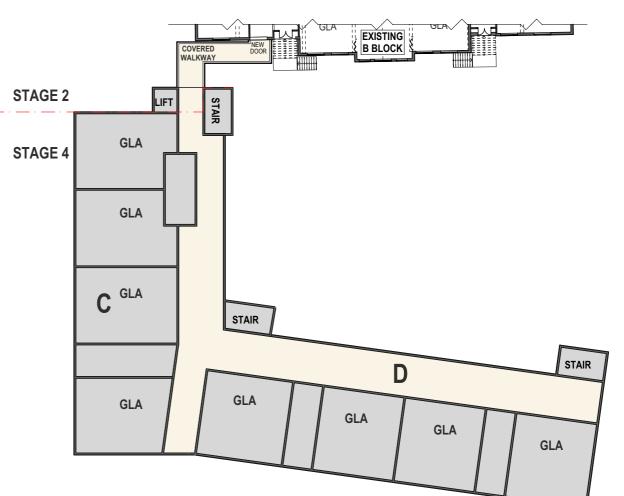

# Master Plan 4.4 E-Block Plans

E-BLOCK UPPER LEVEL

General Notes

General Notes

This drawing is Copyright 

Any design or drawing is not to be reproduced, either in whole or part, without written permission by Hayes Anderson Lynch Architects Pty. Ltd. Confirm all dimensions on site. Do not scale off drawings.

> Drawing Title E Block Plans

Scale @ A3 1:300 EA/DZ EA Project Number Drawing Number Issue H2680WIN SD014