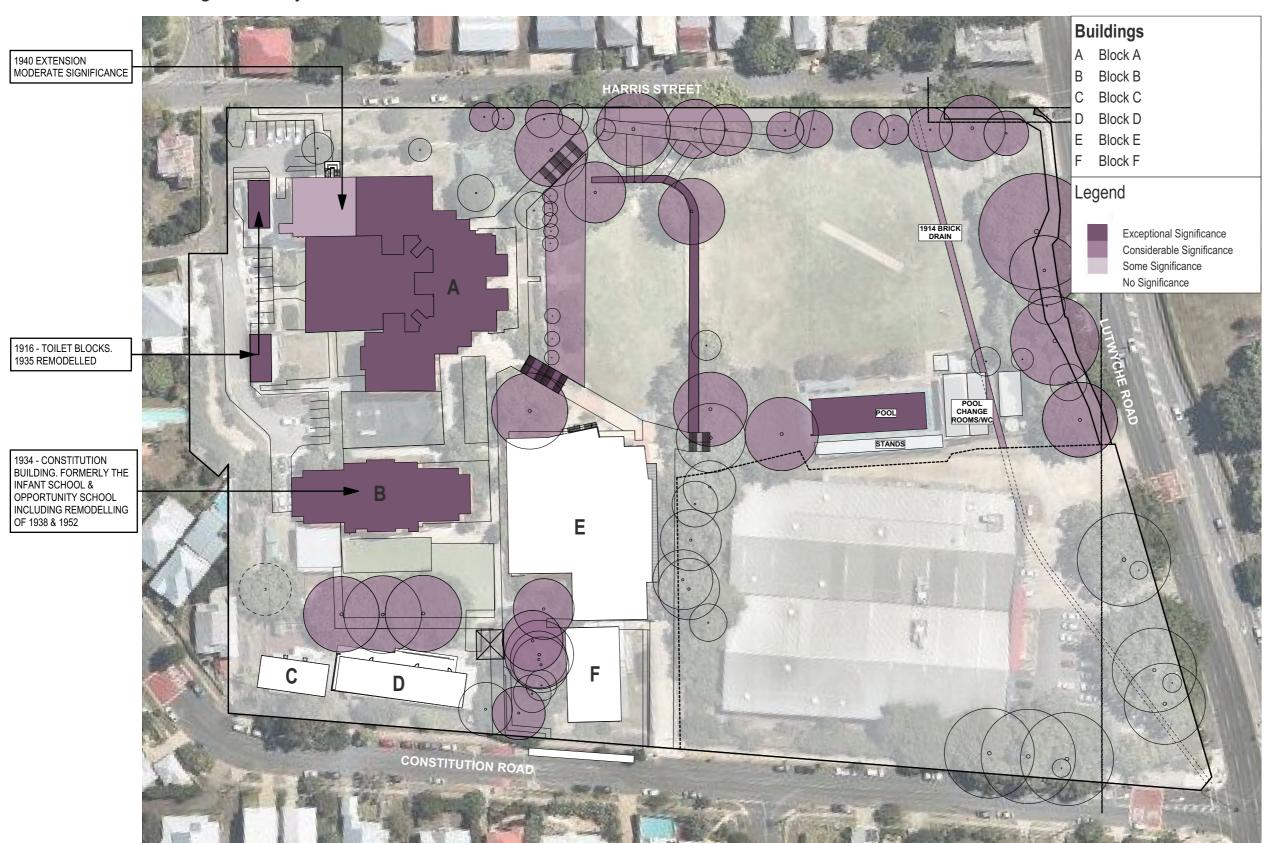

eliminary Presentation | EΑ |
| 05/06/18 | D | Preliminary Presentation | EΑ |
| 01/05/18 | С | Preliminary Presentation | EA |
| 25/05/18 | В | Preliminary Presentation | EΑ |
| 23/05/18 | Α | Preliminary Presentation | EΑ |
| D 1      |   | B . II                   |    |



ARCHITECTS **TOWN PLANNERS** INTERIOR DESIGNERS

3 / 709 MAIN STREET KANGAROO POINT QLD 4169

P+61 7 3852 3190 E reception@halarchitects.com.au
W www.halarchitects.com.au

PART A - Master Plan Harris Lane, Windsor

Landscape & Circulation Plan

| Scale @ A3<br>1:1000 | Drawn:<br>EA/DZ | Checked:<br>EA |
|----------------------|-----------------|----------------|
| Project Number       | Drawing Number  | Issue          |
| H2680WIN             | SD007           | L              |

# 3.4 Master Plan Heritage Overlay



MASTER PLAN - HERITAGE OVERLAY



#### PART A MASTER PLAN

General Notes

This drawing is Copyright 

Any design or drawing is not to be reproduced, either in whole or part, without written permission by Hayes Anderson Lynch Architects Pty. Ltd. Confirm all dimensions on site.

Do not scale off drawings.

All levels are approximate only and are subject to confirmation by licenced surveyor.

All workmanship, materials and construction to comply with the Queensland Building Act 1975, the Queensland Development Code, the Building Code of Australia 2016, Premises Standard and AS1428.1.

Work to be carried out in a neat and appropriate manner.



| L | Sign Off                   | Е