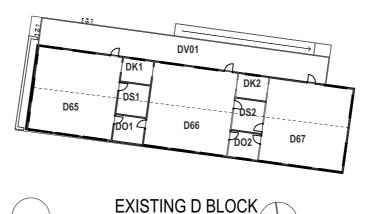

# 4.3 Master Plan C & D-Block Plans

TO BE DEMOLISHED

PROPOSED C & D BLOCK - LEVEL 1/

PART A - Master Plan Harris Lane, Windsor

C & D Block Plans

| Scale @ A3     | Drawn:         | Checked |
|----------------|----------------|---------|
| 1:400          | EA/DZ          | EA      |
| Project Number | Drawing Number | Issue   |
| H2680WIN       | SD013          | L       |