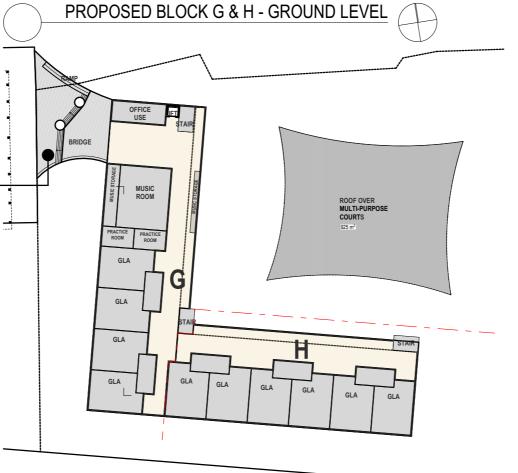

# 4.5 Master Plan Proposed G-Block Plans

SOME TIMBER FEATURES.

-TIMBER USE TO BE MINIMISED TO

PROPOSED BLOCK G & H - LEVEL 1

Proposed G & H Block Ground & Level 1 Plans

Scale @ A3 1:750 EA Project Number Drawing Number Issue H2680WIN SD015