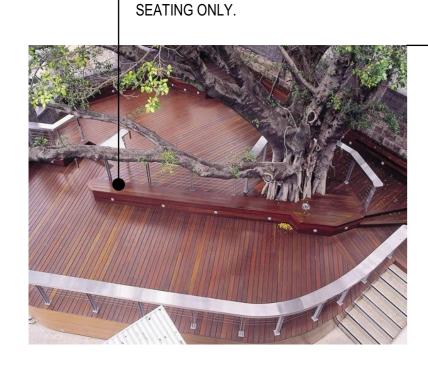

# 4.5 Master Plan Proposed G-Block Plans

SOME TIMBER FEATURES.

-TIMBER USE TO BE MINIMISED TO

PROPOSED BLOCK G & H - LEVEL 1