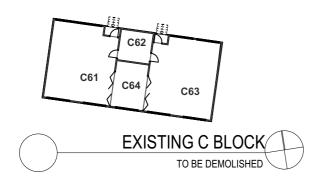

# 4.3 Master Plan C & D-Block Plans

TO BE DEMOLISHED

PROPOSED C & D BLOCK - LEVEL 1/

PART A - Master Plan Harris Lane, Windsor

C & D Block Plans

| Scale @ A3     | Drawn:         | Checked |
|----------------|----------------|---------|
| 1:400          | EA/DZ          | EA      |
| Project Number | Drawing Number | Issue   |
| H2680WIN       | SD013          | L       |