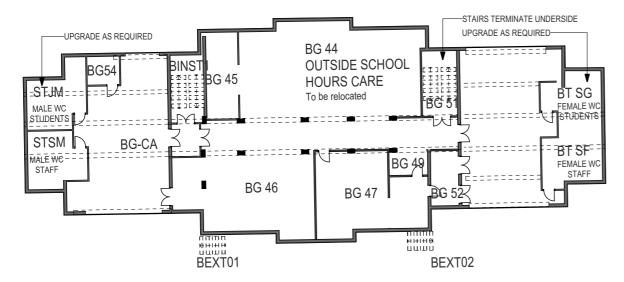

# 4.3 Master Plan C & D-Block Plans

TO BE DEMOLISHED

PROPOSED C & D BLOCK - LEVEL 1/

PART A - Master Plan Harris Lane, Windsor

C & D Block Plans

| Scale @ A3     | Drawn:         | Checked |
|----------------|----------------|---------|
| 1:400          | EA/DZ          | EA      |
| Project Number | Drawing Number | Issue   |
| H2680WIN       | SD013          | L       |