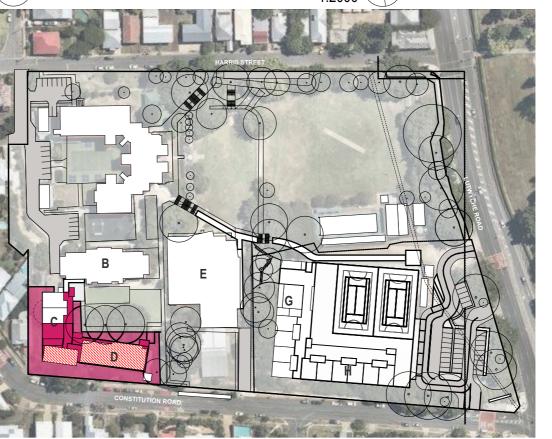

y Presentation | E |
| 05/06/18 | D | Preliminary Presentation | E |
| 01/05/18 | С | Preliminary Presentation | E |
| 25/05/18 | В | Preliminary Presentation | E |
| 23/05/18 | Α | Preliminary Presentation | E |



ARCHITECTS **TOWN PLANNERS** INTERIOR DESIGNERS

3 / 709 MAIN STREET KANGAROO POINT QLD 4169

P+61 7 3852 3190 E reception@halarchitects.com.au W www.halarchitects.com.au

PART A - Master Plan Harris Lane, Windsor

PWD Pedestrian Access Overlay

| Scale @ A3     | Drawn:         | Checked |
|----------------|----------------|---------|
| 1:1000         | EA/DZ          | EA      |
| Project Number | Drawing Number | Issue   |
| H2680WIN       | SD009          | L       |

# 3.6 Master Plan **Staging Overlay**







MASTER PLAN - STAGE 3 1:2000



MASTER PLAN - STAGE 2 1:2000



MASTER PLAN - STAGE 4 1:2000

#### PART A MASTER PLAN

General Notes

This drawing is Copyright 

Any design or drawing is not to be reproduced, either in whole or part, without written permission by Hayes Anderson Lynch Architects Pty. Ltd. Confirm all dimensions on site.

Do not scale off drawings.

All levels are approximate only and are subject to confirmation by licenced surveyor.

All workmanship, materials and construction to comply with the Queensland Building Act 1975, the Queensland Development Code, the Building Code of Australia 2016, Premises Standard and AS1428.1.

Work to be carried out in a neat and appropriate manner.

which to be cannot out if a near and appropriate manner.
Where ambiguities or discrepancies exist, Hayes Anderson Lynch Architects Pty. Ltd. shall be cont